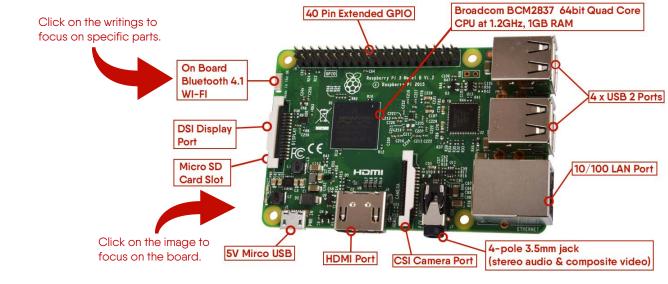

## **Product Description**

The Raspberry Pi 3 Model B is the third generation Raspberry Pi. This powerful credit-card sized single board computer can be used for many applications and supersedes the original Raspberry Pi Model B+ and Raspberry Pi 2 Model B. Whilst maintaining the popular board format the Raspberry Pi 3 Model B brings you a more powerful processer, 10x faster than the first generation Raspberry Pi. Additionally it adds wireless LAN & Bluetooth connectivity making it the ideal solution for powerful connected designs.